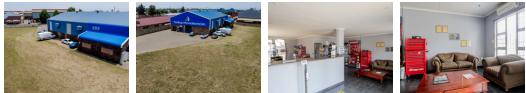

It consists of an erf measuring 3161 m2 and the warehouse is approx. 900 m2 plus a Mezzanine of + 100 m2. Total rentable area is + 1 000 m2.

The administration/ management side comprises a reception area, four air conditioned offices, one storage room, a kitchenette and toilet facilities.

Then, there is the warehouse, which is a single volume store, accessible via a roller shutter door, with a workshop area, storage room, ablution facilities and an upper platform Mezzanine (with an office space).