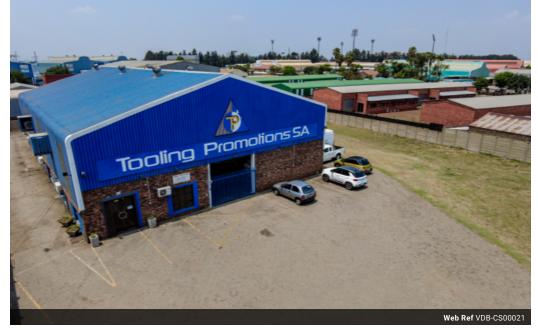

### PERFECT INVESTMENT OPPORTUNITY, EXCELLENT PROPERTY - PRICE NEGOTIABLE

This commercial property is an ideal investment on a premises for your business.

It is situated close to escape routes to the main arteries that link the Vaal Triangle to the outside world.

It consists of an erf measuring 3161 m2 and the warehouse is approx. 900 m2 plus a Mezzanine of + 100 m2. Total rentable area is + 1 000 m2.

The administration/ management side comprises a reception area, four air conditioned offices, one storage room, a kitchenette and toilet facilities.

Then, there is the warehouse, which is a single volume store, accessible via a roller shutter door, with a workshop area, storage room, ablution facilities and an upper platform Mezzanine (with an office space).