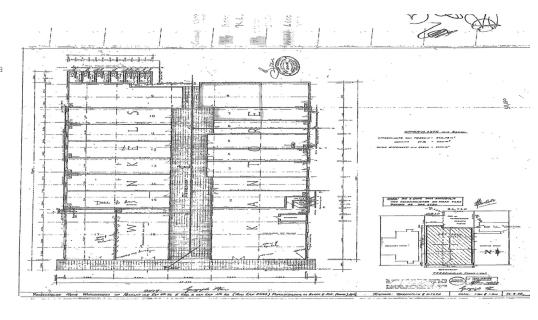

- Structure Brick

- Storey's 1
  Roof Sloping IRB
  External Walls Face brick
  Internal Walls Plaster and Painted Brick
- Floors Carpets and Ceramic Tiles
- Ceilings Suspended Ceilings and Rhino Board Ceilings
- Lighting Fluorescent Lights
- Air-conditioning Wall mounted units in the offices

The accommodation comprise a retail shop with a storeroom to the back and two toilets. The shop has a street front and a back entrance at the public parking area.

The retail shop is located in the left side of the building. The right comprise a recention individual offices on either side of the

## Features

Zoning Retail

Sizes

Floor Size 2.436m<sup>2</sup>