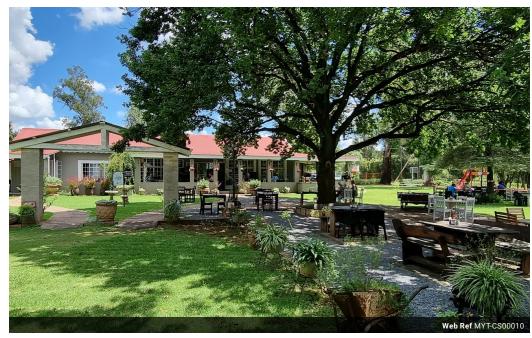

8,388m<sup>2</sup>

Commercial Property for Sale in Henley On Klip Large Commercial Property for Sale in Henley on Klip
This 8388sqm commercial property situated in the village of Henley on Klip is an investor or property developer's dream. Located on the About Time Corner stand on the village main road, there is already substantial demand for rental space on this sought-after

This staggering commercial rental has various established long-term rentals with a current rental income of approximately R43k per month. There is also ample room to accommodate more shops/tenants in future. Thanks to the constant stream of customers existing tenants bring in, future tenants will have a built-in client base. To simplify tenant management, every tenant is charged for their water usage and has a prepaid electricity unit.