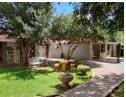

8,388m<sup>2</sup>

Commercial Property for Sale in Henley On Klip Large Commercial Property for Sale in Henley on Klip
This 8388sqm commercial property situated in the village of Henley on Klip is an investor or property developer's dream. Located on the About Time Corner stand on the village main road, there is already substantial demand for rental space on this sought-after

This staggering commercial rental has various established long-term rentals with a current rental income of approximately R43k per month. There is also ample room to accommodate more shops/tenants in future. Thanks to the constant stream of customers existing tenants bring in, future tenants will have a built-in client base. To simplify tenant management, every tenant is charged for their water usage and has a prepaid electricity unit.