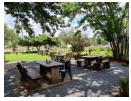

8,388m<sup>2</sup>

Commercial Property for Sale in Henley On Klip Large Commercial Property for Sale in Henley on Klip
This 8388sqm commercial property situated in the village of Henley on Klip is an investor or property developer's dream. Located on the About Time Corner stand on the village main road, there is already substantial demand for rental space on this sought-after

This staggering commercial rental has various established long-term rentals with a current rental income of approximately R43k per month. There is also ample room to accommodate more shops/tenants in future. Thanks to the constant stream of customers existing tenants bring in, future tenants will have a built-in client base. To simplify tenant management, every tenant is charged for their water usage and has a prepaid electricity unit.