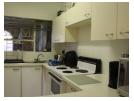

## 2 Bedroom Townhouse To Let in Buccleuch

The lovely unit is situated on the main road of Buccleuch.

Beautiful porcelain tiles throughout this lovely unit. It has 2 bedrooms and 1 bathroom. The bedrooms have built-in cupboards with ample space. The bathroom is modern with a large shower. The kitchen has ample cupboard space with a double sink and space for a fridge and washing machine. The lounge and dining room is an open plan space and opens to the covered patio. This then leads to a lovely manicured garden.