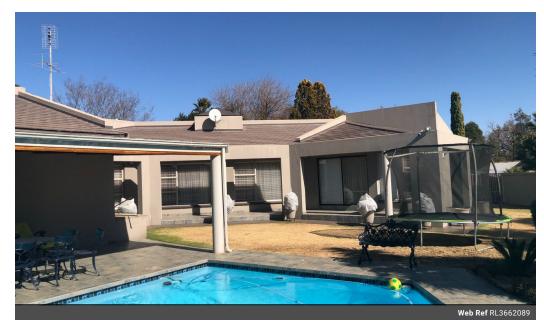

## Modern family home for those who love entertaining

Modern 4 bedroom family home for those who love entertaining Inside braairoom for the winter and sparkling swimming pool for those hot summer months Staff quarters and flat Study close to open plan kitchen

### **Features**

| Pets Allowed | Yes |                     |     |           |         |
|--------------|-----|---------------------|-----|-----------|---------|
| Interior     |     | Exterior            |     | Sizes     |         |
| Bedrooms     | 4   | Garages             | 2   | Land Size | 1,858m² |
| Bathrooms    | 2   | Carports / Parkings | 6   |           |         |
| Recep. Rooms | 3   | Security            | No  |           |         |
| Studies      | 1   | Dom. Accom.         | 1   |           |         |
| Furnished    | No  | Pool                | Yes |           |         |
|              |     | Views               | No  |           |         |