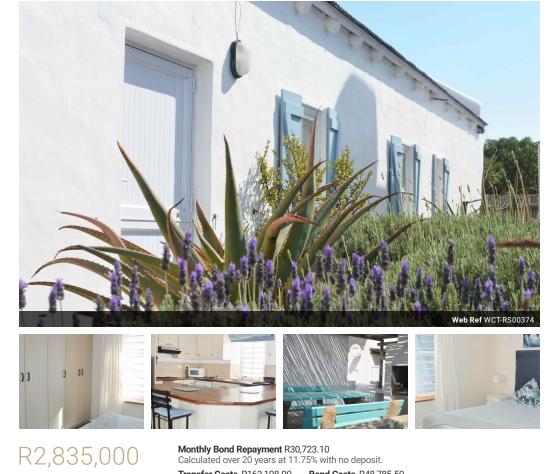

### 'Anchora' of Paternoster

This lovely home with its Mediterranean look, feel and charm is situated in the idyllic Pai Nosso Close in the 'Jewel of the West Coast', Paternoster. Ancora, the Greek word for "Anchor," perfectly describes this haven. The well-maintained kitchen, complete with modern conveniences and ample space to cook up a storm, and of course, a definite must have, a cozy indoor fireplace. The master bedroom, has an en-suite bathroom and ample built-in cupboards. Additionally, the two other bedrooms share a full bathroom, accommodating visitors with ease. A single garage provides secure parking, with additional space available for your convenience.

The neatly landscaped backyard area features an outdoor braai, perfect for enjoying the lazy summer days with friends and family. For your peace of mind, this home is equipped with an alarm...