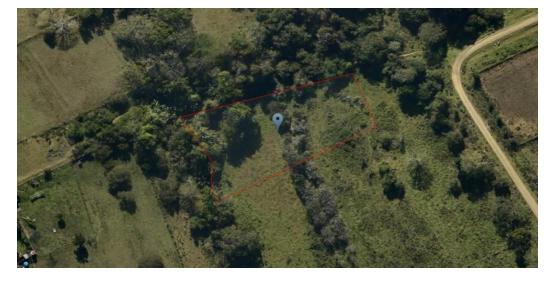

## 2,588m<sup>2</sup> Vacant Land For Sale in Macleantown

MACLEANTOWN ....

1x 2588 sqm plot for R200,000 2x 4047 sqm plot for R295,000

Plots this size do not come along frequently, do not miss out on this opportunity.