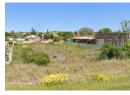

Colchester Plot - Spar / BP side - West Montague Street - R250 000

Colchester Plot - Spar / BP side - West Montague Street - R250 000

This 685m2 plot is nestled between two homes while the back of the plot is facing the N2. The plot is not serviced.

Build your holiday or retirement home today, if you are not a cash buyer you will need 40% deposit before the banks will finance the balance of the purchase price.

Excludes transfer and or bond costs.

Close to the Sundays River Resort