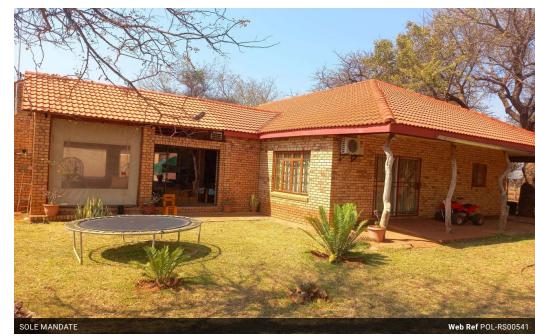

## IMMACULATE SMALLHOLDING OFFERING A SERENE COUNTRYSIDE ESCAPE

This 11,48 HA smallholding is ideal for practical living and self-sufficiency and is located on the outskirts of a small town called TOLWE in the Limpopo province, that lies just off the R561 south of the border South Africa shares with Botswana.

The entire smallholding is properly fenced with electric game fencing and consists of the following:

The well-organized main house has a separate electric fence that ensures extra safety. The whole house is wheelchair friendly and the roof of the house was designed to allow extra ventilation for those hot summer days. Furthermore the main house consists of 2 X bedrooms, 2 X full bathrooms (both en-suite), 3 X aircons, 3 X gas geysers, gas stove, open plan Kitchen/dining/lounge/laundry area, an enclosed entertainment area with a built-in braai, swimming pool, a water...