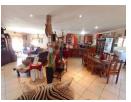

The entire smallholding is properly fenced with electric game fencing and consists of the following:

The well-organized main house has a separate electric fence that ensures extra safety. The whole house is wheelchair friendly and the roof of the house was designed to allow extra ventilation for those hot summer days. Furthermore the main house consists of 2 X bedrooms, 2 X full bathrooms (both en-suite), 3 X aircons, 3 X gas geysers, gas stove, open plan Kitchen/dining/lounge/laundry area, an enclosed entertainment area with a built-in braai, swimming pool, a water...