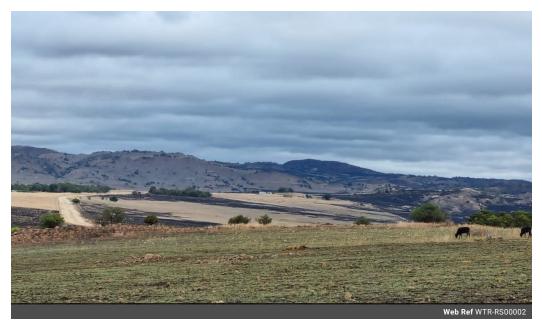

## 1 360 ha arable land in Badplaas

A beautiful 1 360 ha farm located 5km from Badplaas.

- \* 3 portions of vacant land on the Chrissiesmeer gravel road. Not selling separately, all 3 need to be sold together.
- \* Ideal for cattle farming, plenty of arable land for macadamia/ citrus/avos/maize, etc.
- \* Partially fenced with 2 natural sustainable dams. One can find flowing streams everywhere on the farm.
- There is enough water for cattle farming and also for fruit trees if one does proper irrigation.\*
- \*3-bedroom farmhouse that needs TLC.
  \*5 workers' homes in excellent condition, with workers that currently stay on the farm, who know the farm, and would be a bonus for the new owner.
- \* Transport for workers to the farm will never be a problem as it is so closely located in Badplaas.
- \* Vacant land with lots of potential, a deal not to...