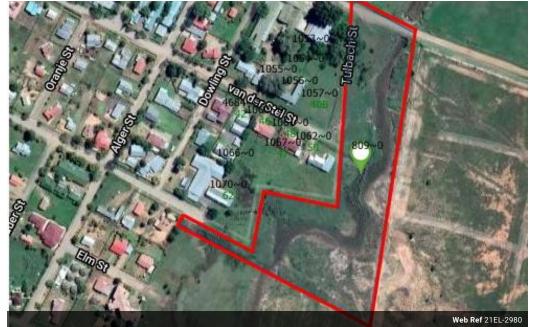

## 2m² Vacant Land For Sale in Aliwal North

2.2470 Hectares of flat residential vacant land for development at the edge of Aliwal North up for grabs!

This land can be comfortably divided into 450 and 600 sqm plots to build 25 houses.

The development would provide the much needed houses for the more than 400 prison warders of the new and very huge Goedemoed prison who are eligible for the government housing subsidy. The Goedemoed is a few kilometers away from this land. In addition, the new government offices, main hospital, schools, sports fields etc are also close to this property.