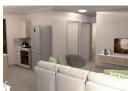

## Features

- ✓ Built-in-cupboards in 2 bedrooms
- ✓ TV point conduit (lounge only)
- Extra double plug in lounge and kitchen
- ✓ Washing machine point (cold only)
- ✓ SANS compliance (roof insulation & energy globes)
- Solar geyser ...

- ✓ Double brick outside walls (220mm)
- ✓ Full kitchen as per design including oven and hob
- ✓ Half moon lights (lounge and kitchen)
- Floor tiles and tile skirting Bathroom tiles (1.5m wall and all splash backs)