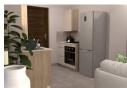

## Features

- ✓ Built-in-cupboards in 2 bedrooms
- ✓ TV point conduit (lounge only)
- Extra double plug in lounge and kitchen
- ✓ Washing machine point (cold only)
- ✓ SANS compliance (roof insulation & energy globes)
- Solar geyser ...

- ✓ Double brick outside walls (220mm)
- ✓ Full kitchen as per design including oven and hob
- ✓ Half moon lights (lounge and kitchen)
- Floor tiles and tile skirting Bathroom tiles (1.5m wall and all splash backs)