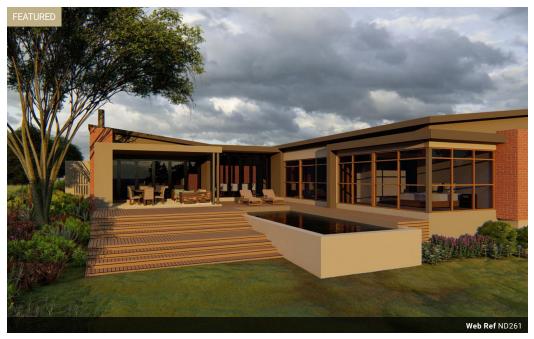

## Toboshane Valley Estate

**Vacant Land (280)** From R1,100,000 Size from 600m² to 1,000m²

## Residential Estate in Dorchester Heights

Welcome to Toboshane

Toboshane Valley Estate is a unique, upmarket lifestyle estate set in a picturesque natural landscape that runs alongside the meandering Nahoon River.

The Estate consists of 850 hectares of land, rich in vegetation and wildlife which forms an exquisite backdrop for this one of a kind development.

The Estate aims to bring its residents the charm of the countryside conveniently located in the city - Located 2km from Hemingways Shopping Mall, 8km from Nahoon Beach, 6km of most popular schools.