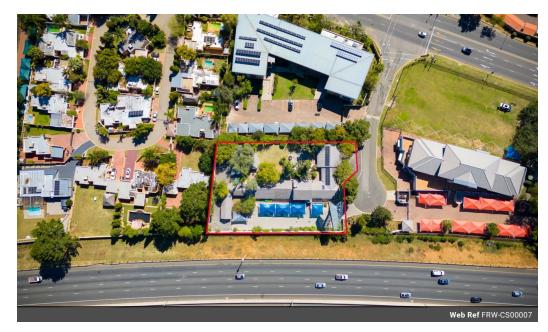

## 640m<sup>2</sup> Business For Sale in Paulshof

Introducing a Boutique Office Block, fully tenanted and ready to elevate your business to new heights. Boasting an expansive 640 square meters of fully tenanted office space.

FEATURES:

2764 sqm of land space

Back up power:

30KVA diesel generator 2 x batteries with 8KVA Invertor

18 x solar panels 29 x inside parking bays

4 x outside parking bays

Plus, capitalize on additional income streams with an electronic billboard strategically positioned facing the highway. Currently generating a monthly revenue of R22,000, the potential for even greater returns is within reach.

## Features

Zoning Mixed Use

Exterior Sizes

Covered Parking Bays Floor Size 640m<sup>2</sup> Open Parking Bays Land Size 2.764m<sup>2</sup>

**Extras** 

30 KVA Diesel Generator, Invertor with 2X 8KVA Batteries, 18 Solar Panels