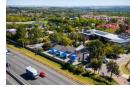

## 640m<sup>2</sup> Business For Sale in Paulshof

Introducing a Boutique Office Block, fully tenanted and ready to elevate your business to new heights. Boasting an expansive 640 square meters of fully tenanted office space.

FEATURES:

2764 sqm of land space

Back up power:

30KVA diesel generator 2 x batteries with 8KVA Invertor

18 x solar panels 29 x inside parking bays

4 x outside parking bays

Plus, capitalize on additional income streams with an electronic billboard strategically positioned facing the highway. Currently generating a monthly revenue of R22,000, the potential for even greater returns is within reach.

Don't miss this opportunity to secure your place in a prime location designed for success. Experience the epitome of modern office