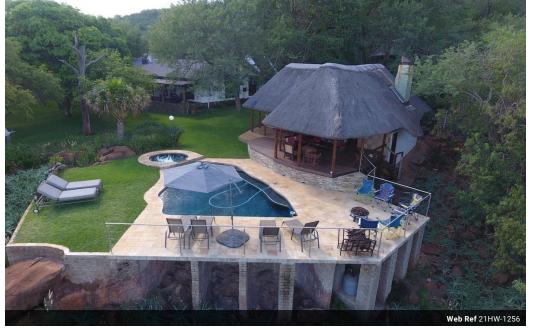

## 3 bedrooms Game Farm in GRAVELOTTE

Pretty game farm for sale with game (including Buffalo) and located in a good area, 13 km from Gravelotte.

The farm's koppie has excellent views out over the bushveld and there is an attractive drainage line with large trees. This is a prime game breeding area. The soils are fertile and there is easy access to a tar road while this farm is located off the tar road. The farm house is located with some elevation on the hill and located in an attractive well-maintained garden.

The main house consists of three bedrooms, two bathrooms, a study, large lounge, well fitted kitchen and a large farmhouse patio. There is an outside patio with lapa, kitchen, built-in braai and dining area which is the entertainment area and a real gem. The