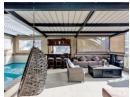

1 upstairs apartment with mezzanine area 165 sqm, 3 bedroom, 2 bathrooms with large balcony and pool area. 6 garages, 1 bin room, 1 geyser room, 1 electrical room, 1 store room, drying yard, an entertainment/braai area, 10 parking bays