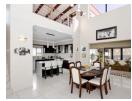

## R19,900,000

Fantastic investment opportunity block located close to the beach. Consisting of 9 luxury apartment

Fantastic investment opportunity block located close to the beach. Consisting of 9 luxury apartments generating a passive income with long term tenants.

4 ground floor apartments 58 sqm each, 2 bedrooms, 2 bathrooms with garden areas.

3 upstairs apartments with mezzanine area 74 sqm each, 2 bedroom, 2 bathroom with small balconies. 1 upstairs apartment with mezzanine area 90 sqm, 3 bedroom, 3 bathrooms with balconies/ braai area.

1 upstairs apartment with mezzanine area 165 sqm, 3 bedroom, 2 bathrooms with large balcony and pool area. 6 garages, 1 bin room, 1 geyser room, 1 electrical room, 1 store room, drying yard, an entertainment/braai area, 10 parking bays