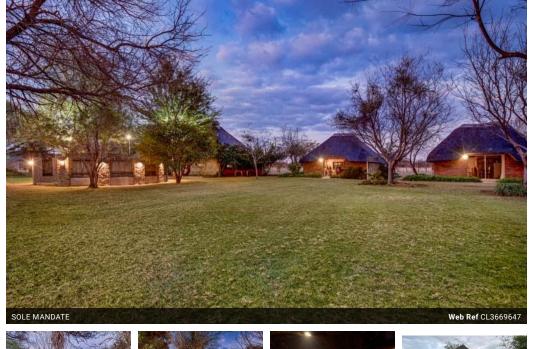

## 300Ha Farm For Sale in Bela Bela

Lodge/Game farm for sale near Bela-Bela.

This 300ha farm goes with all the game and furniture except a few personal things.

There is 7 chalets of 1 x 2 sleeper with en-suite each and 6 x 4 sleeper with en-suites.

The modern main house. Outside buildings and reception office.

Game include plus-minus:

- 1) Impala 350
- 2) Giraffe 4 3) Kudu 34+
- 4) Zebra 11
- 5) Eland 1
- 6) Njala 33+
- 7) Blouwilde bees Golden 12 & Black 65+ 8) Blesbuck - White 8 & other 7