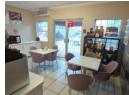

## Commercial Property for Sale in Rocky Drift Ext 3

310m² Commercial Property on 1125m² Erf for Sale Zoned Commercial 1, this property boasts 2 buildings consisting of an office block with 3 offices, board room, reception area, kitchen, male and female toilets and the second building with 3 storerooms, a washing bay, male and female ablutions and a loading area with roller shutter door. The two buildings are joined with an entertainment / lunch area. 4 Covered parking as well as