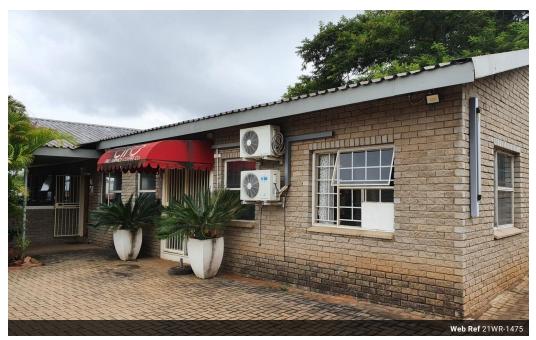

## Commercial Property for Sale in Rocky Drift Ext 3

310m² Commercial Property on 1125m² Erf for Sale Zoned Commercial 1, this property boasts 2 buildings consisting of an office block with 3 offices, board room, reception area, kitchen, male and female toilets and the second building with 3 storerooms, a washing bay, male and female ablutions and a loading area with roller shutter door. The two buildings are joined with an entertainment / lunch area. 4 Covered parking as well as

## Features

Zoning Industrial

| Interior         |     | Exterior             |   | Sizes      |         |
|------------------|-----|----------------------|---|------------|---------|
| Air Conditioning | Yes | Covered Parking Bays | 4 | Floor Size | 400m²   |
|                  |     | Open Parking Bays    | 4 | Land Size  | 1,125m² |