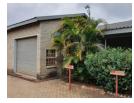

## Commercial Property for Sale in Rocky Drift Ext 3

310m² Commercial Property on 1125m² Erf for Sale Zoned Commercial 1, this property boasts 2 buildings consisting of an office block with 3 offices, board room, reception area, kitchen, male and female toilets and the second building with 3 storerooms, a washing bay, male and female ablutions and a loading area with roller shutter door. The two buildings are joined with an entertainment / lunch area. 4 Covered parking as well as

## **Extras**

Total Land Extent: 1125 m2, Building Grade: A, Number Of Floors: 1, Number Of Roller Shutter Doors: 1, Height Of Shutter Doors: 5, Roof Height: 6, It's a Standalone Building, 3 Offices, Roller Door in Storeroom area, Board Room, Secure, Newly painted roofs, Reception area, Loading Bay, Open Staff/ Client area 40m²