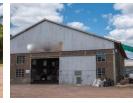

Part of the original older building is currently used as offices & storage rooms (+/-  $325 \, \text{m}^2$ ). This building with easy access from