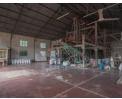

This profitable Mill is one of only a few in the whole of Limpopo, financials are available, please contact us for more information.

The Roller Mill is housed in a spacious building  $(600 \text{ m}^2)$  with ample storage space as well as an office. In addition, there are 4 grain silos, two with a capacity of 250-tons each and the other two with a capacity of 100-tons each.