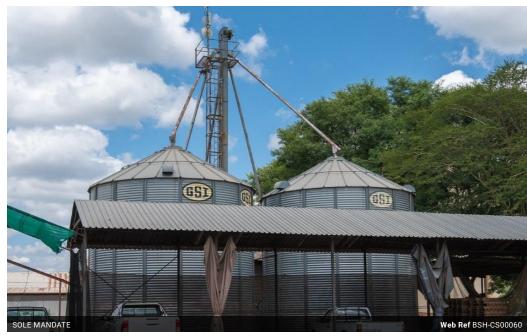

This profitable Mill is one of only a few in the whole of Limpopo, financials are available, please contact us for more information.

The Roller Mill is housed in a spacious building  $(600 \text{ m}^2)$  with ample storage space as well as an office. In addition, there are 4 grain silos, two with a capacity of 250-tons each and the other two with a capacity of 100-tons each.