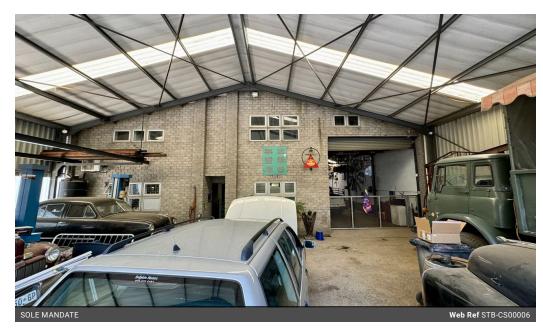

Monthly Levy R4,976 Excl. VAT

Secure Industrial Warehouse To Let in Devon Valley!

SOLE AND EXCLUSIVE

Discover this versatile 380-square-meter industrial property with a convenient office at the entrance and a downstairs workshop or storage area. The warehouse offers additional accommodation on the second floor and can also be utilised as additional storage or office space. Ideal for various businesses, this property is strategically located for easy access to transportation routes. Schedule a viewing today to unlock its full potential for your enterprise.

Ample parking space in addition to the 380sqm in front of the property, an area of 14m by 10m covered parking space enclosed by a steel gate and bob wire fence.

Located in the picturesque Devon Valley, surrounded by the Winelands.