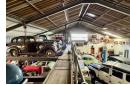

Monthly Levy R4,976 Excl. VAT

Secure Industrial Warehouse To Let in Devon Valley!

SOLE AND EXCLUSIVE

Discover this versatile 380-square-meter industrial property with a convenient office at the entrance and a downstairs workshop or storage area. The warehouse offers additional accommodation on the second floor and can also be utilised as additional storage or office space. Ideal for various businesses, this property is strategically located for easy access to transportation routes. Schedule a viewing today to unlock its full potential for your enterprise.

Ample parking space in addition to the 380sqm in front of the property, an area of 14m by 10m covered parking space enclosed by a steel gate and bob wire fence.

Located in the picturesque Devon Valley, surrounded by the Winelands.