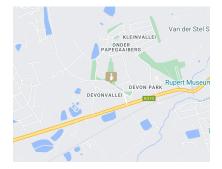

Ample parking space in addition to the 380sqm in front of the property, an area of 14m by 10m covered parking space enclosed by a steel gate and bob wire fence.

Located in the picturesque Devon Valley, surrounded by the Winelands.