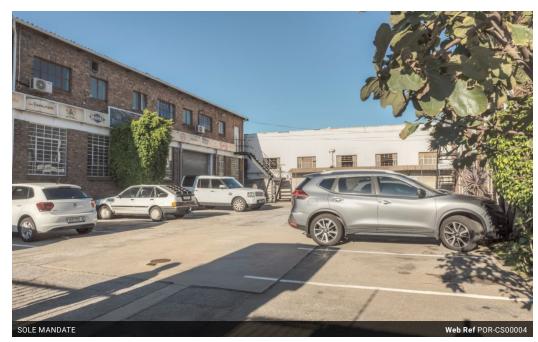

## Investment Opportunity

24/26 Desmond Street, 2 Industrial buildings Merged together. Investment Opportunity....

2 Stand alone buildings Both Double Storey

As you enter this industrial building you are welcomed at the Security Guard house,Intercom,Fully Fenced with Electric Beams.Paved Driveway,Electric Gate

17 Designated parking arrears to choose from.All behind close gates.

Building 1 (1st Floor)

Close up Garage that overlooks the reception area

2 x Office

1 x Staff Room

1 x Store Room

2 x Toilet

2 open space office that can be divided into 8 Sections