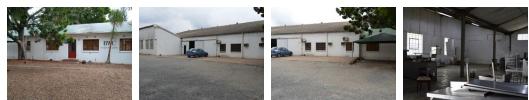

Prime Industrial property is in the heart of Paarl and is surrounded by many industrial businesses.

THE PROPERTY OFFERS:

Total storage capacity is approximately 6.3000 000 liters, building coverage +- 8.900 sqm

The factory consists of a compressor room of 57 sqm, a warehouse area with stainless steel tanks, a volume area of 793 sqm x 3, and a volume area of 719 sqm x 2–a total liter capacity of 4876021 liters.

Warehouse area with 68 concrete tanks with double volume area, 269sqm Receiving area. 13 Stainless tanks in a 626sqm Operational area with a 10-ton hoist. The site has a Laboratory and production office.