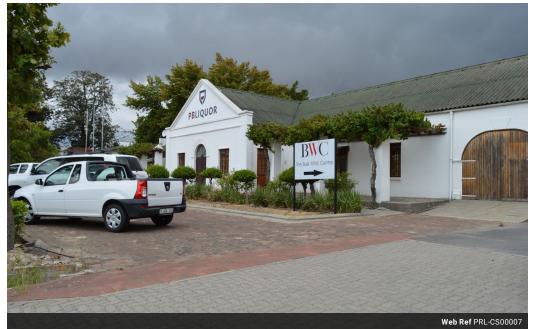

#### 8,903m<sup>2</sup> Business For Sale in Dal Josafat

Yes

INDUSTRIAL PROPERTY FOR SALE IN PAARL / DAL JOSAFAT

Industrial Property investment for sale in Paarl

The location of the property is situated close to the N1 and R44 routes.

Prime Industrial property is in the heart of Paarl and is surrounded by many industrial businesses.

THE PROPERTY OFFERS:

Total storage capacity is approximately 6.3000 000 liters, building coverage +- 8.900 sqm