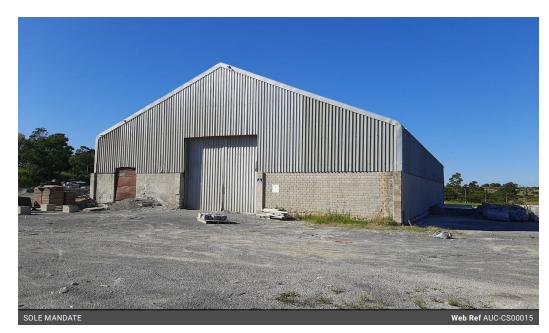

## **AUCTION**

Massive Industrial Development Opportunity Stand Size 34 378 SQM

This 3.4 Ha site would allow for a massive development opportunity suitable for manufacturing, distribution, or warehousing. There is an existing 650 sqm warehouse with 4.5m high doors and 8m Eaves. Berlin is undergoing large industrial development.