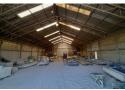

## **AUCTION**

Massive Industrial Development Opportunity Stand Size 34 378 SQM

This 3.4 Ha site would allow for a massive development opportunity suitable for manufacturing, distribution, or warehousing. There is an existing 650 sqm warehouse with 4.5m high doors and 8m Eaves. Berlin is undergoing large industrial development.