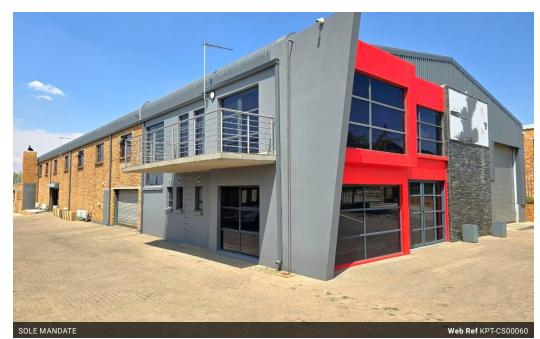

Immaculate Industrial Warehouse & Offices in Chloorkop

Immaculate property

Down Stairs Offices & Reception 117m2 Upstairs Offices 487m2 Warehouse 980m2 Ablutions 64m2

Permissable FAR 60% 2 Storeys Actual FAR 46% 1 & 2 Storey

1 Large Kitchen / Canteen 3 Coffee / Snack Kitchens Large Upstairs Boardroom with Patio and built in braai Server Room 3 X Roller shutter doors 40Kw Diesel Back Up Generator 90+ Solar Panels & Inverter for daily operations upto 32kw

## Features

Zoning Industrial

 Interior
 Sizes

 Air Conditioning
 Yes
 Floor Size
 1,648m²

 Power 3 Phase
 Yes
 Land Size
 2,521m²

## Extras

Total Land Extent: 2518 m2, Building Grade: AAA, Power Availability: Three Phase, Power Details: 160A - 400W, Number Of Roller Shutter Doors: 3, Mezzanine Floor: 1, It's a Standalone Building, Security Estate