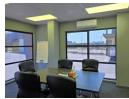

Immaculate Industrial Warehouse & Offices in Chloorkop

Immaculate property

Down Stairs Offices & Reception 117m2 Upstairs Offices 487m2 Warehouse 980m2 Ablutions 64m2

Permissable FAR 60% 2 Storeys Actual FAR 46% 1 & 2 Storey

1 Large Kitchen / Canteen 3 Coffee / Snack Kitchens Large Upstairs Boardroom with Patio and built in braai Server Room 3 X Roller shutter doors 40Kw Diesel Back Up Generator 90+ Solar Panels & Inverter for daily operations upto 32kw