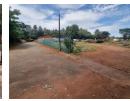

## POA

Business Property/warehouse and offices in Gated Estate. Tedderfield AH.

Business Property/warehouse and offices in Gated Estate. Tedderfield AH.

The land is approved for subdivision.

Size 1.1Ha for business and approximately 1 ha for residential

Toal size of land is 2.14ha (Large residential house with offices, and this piece of land)

Buyer may decide not to sub divide and take both.

Office block approximately 110m2

Separate warehouse approximately 450m2 with multiple entrances. Neat and tiled.