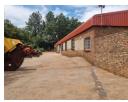

Toal size of land is 2.14ha (Large residential house with offices, and this piece of land)

Buyer may decide not to sub divide and take both.

Office block approximately 110m2

Separate warehouse approximately 450m2 with multiple entrances. Neat and tiled.

Ideal for butchery and any other retail produces. Kitchen area, offices and bathroom facilities

interierrarea, offices and battilloom to

For packaging and distribution. For industrial warehouse use.