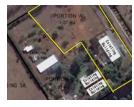

## POA

Business Property/warehouse and offices in Gated Estate. Tedderfield AH.

Business Property/warehouse and offices in Gated Estate. Tedderfield AH.

The land is approved for subdivision.

Size 1.1Ha for business and approximately 1 ha for residential

Toal size of land is 2.14ha (Large residential house with offices, and this piece of land)

Buyer may decide not to sub divide and take both.

Office block approximately 110m2

Separate warehouse approximately 450m2 with multiple entrances. Neat and tiled.