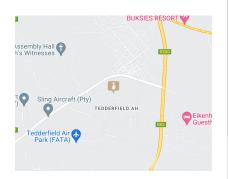

## POA

Business Property/warehouse and offices in Gated Estate. Tedderfield AH.

Business Property/warehouse and offices in Gated Estate. Tedderfield AH.

The land is approved for subdivision.

Size 1.1Ha for business and approximately 1 ha for residential