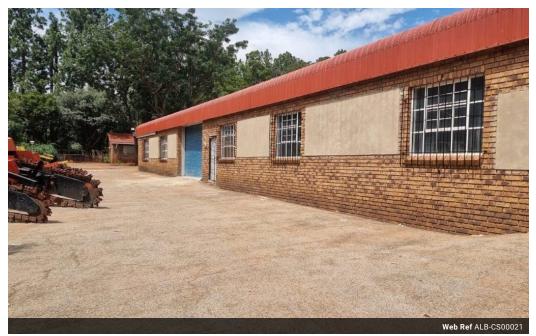

Toal size of land is 2.14ha (Large residential house with offices, and this piece of land)

Buyer may decide not to sub divide and take both.

Office block approximately 110m2

Separate warehouse approximately 450m2 with multiple entrances. Neat and tiled.

Ideal for butchery and any other retail produces. Kitchen area, offices and bathroom facilities

interierrarea, offices and battilloom to

For packaging and distribution. For industrial warehouse use.

## Features

**Zoning** Industrial

 Interior
 Exterior
 Sizes

 Power 3 Phase
 Yes
 Open Parking Bays
 6
 Floor Size
 450m²

 Land Size
 1Ha