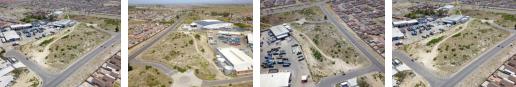

#### 

Prime industrial facility, highly visible location, Ideal for logistics or Distribution Company!!

Welcome to Saxdowne Warehouse, a prime industrial facility offering 4112 square meters of space in a highly visible location. Ideal for logistics and distribution businesses, this warehouse provides convenient access to major transportation routes. Security is paramount, with strict access control and surveillance systems ensuring the safety of your assets. The spacious layout, loading facilities, and ample parking spaces enhance operational efficiency. Additionally, there is potential for future expansion to accommodate your growing business needs. Don't miss out on this opportunity to elevate your operations. Contact us now to schedule a viewing, with completion estimated for the third quarter of 2024.

#### Extras

Total Land Extent: 6661 m2, Power Availability: Three Phase, Number Of Floors: 2, It's a Standalone Building, Fire Tanks and Sprinklers, Solar PV and Generator , 300 square metre-Office Block , Truck Yard with 30m turning circle, Guardhouse and Gate , Easy access to freeway network & major arterials, sustainable design