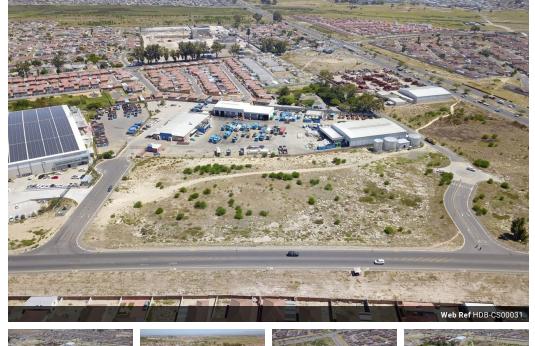

#### 

Prime industrial facility, highly visible location, Ideal for logistics or Distribution Company!!

Welcome to Saxdowne Warehouse, a prime industrial facility offering 4112 square meters of space in a highly visible location. Ideal for logistics and distribution businesses, this warehouse provides convenient access to major transportation routes. Security is paramount, with strict access control and surveillance systems ensuring the safety of your assets. The spacious layout, loading facilities, and ample parking spaces enhance operational efficiency. Additionally, there is potential for future expansion to accommodate your growing business needs. Don't miss out on this opportunity to elevate your operations. Contact us now to schedule a viewing, with completion estimated for the third quarter of 2024.

#### Extras

Total Land Extent: 6661 m2, Power Availability: Three Phase, Number Of Floors: 2, It's a Standalone Building, Fire Tanks and Sprinklers, Solar PV and Generator , 300 square metre-Office Block , Truck Yard with 30m turning circle, Guardhouse and Gate , Easy access to freeway network & major arterials, sustainable design