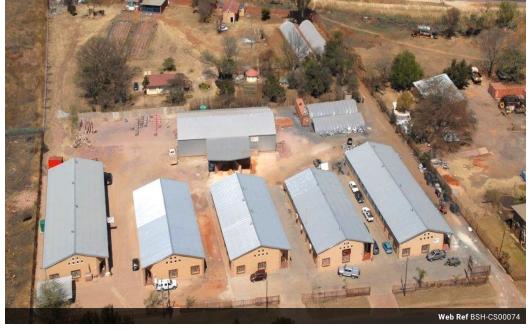

## AN INDUSTRIAL PROPERTY WITH GREAT MONTHLY INCOME IN ROSSLYN AREA, PRETORIA GAUTENG.

This 2,1459 HA property is near the Rosslyn's Industrial hub in the North of Pretoria and is zoned for INDUSTRIAL 1 (HEAVY INDUSTRIAL). The area is surrounded by the N4 highway so ideal for accessibility.

This property has the potential to accommodate multiple businesses. At precent the premises occupies 6 workshop/warehouse units, each with its own separate entrances directly from the street. UNIT 1: 630 M<sup>2</sup>

UNIT 2: 450 M<sup>2</sup>

UNIT 3: 450 M<sup>2</sup> UNIT 4: 450 M<sup>2</sup>

UNIT 5: 630 M<sup>2</sup>

UNIT 6: 630 M<sup>2</sup>

Each unit has its own parking area for clients and 3 phase prepaid electric meters. Current tenants comprise of different commercial industries, from car repairers to manufacturers.