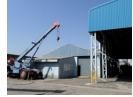

The Property:

- Land Size = 3706m2Industrial zonedRegistered in a CC

- Sale of membership is an option.

(Approximate sizes)

- Office block = 150m2 includes bathroom, kitchenette, 3 large offices, reception, and staff bathrooms Aircons
- $\bullet \ Workshop \ 1 = 460m2 Enclosed \ workshop \ for \ heave \ duty \ industrial \ machinery, \ with \ production \ manager \ offices, \ staff \ offices, \ the \ the$ staff bathrooms and storage facilities. Front roll up shatter door as sell as side entrance with 4m high roll up shutter door. Office and storage space approximately 100m2