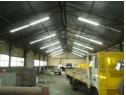

The Property:

- Land Size = 3706m2Industrial zonedRegistered in a CC

- Sale of membership is an option.

(Approximate sizes)

- Office block = 150m2 includes bathroom, kitchenette, 3 large offices, reception, and staff bathrooms Aircons
- $\bullet \ Workshop \ 1 = 460m2 Enclosed \ workshop \ for \ heave \ duty \ industrial \ machinery, \ with \ production \ manager \ offices, \ staff \ offices, \ the \ the$ staff bathrooms and storage facilities. Front roll up shatter door as sell as side entrance with 4m high roll up shutter door. Office and storage space approximately 100m2