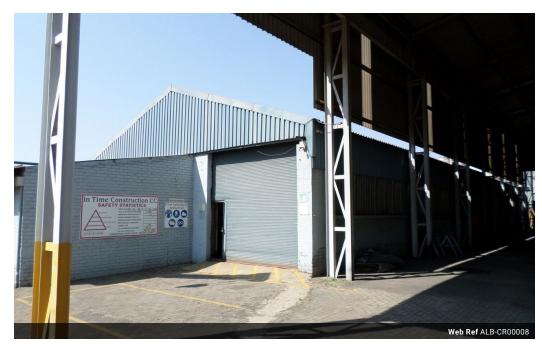

## Industrial zoned Property TO LET

Industrial zoned building in Vanderbijlpark NW 7 Industrial area.

The property offers sizeable stand-alone offices space, two workshops' areas, additional storage space, access for medium to lager size trucks. Fully operational, well maintained, fully fenced off.

The Property:

- Land Size = 3706m2Industrial zonedRegistered in a CC

- Sale of membership is an option.

(Approximate sizes)

- Office block = 150m2 includes bathroom, kitchenette, 3 large offices, reception, and staff bathrooms Aircons
- $\bullet \ Workshop \ 1 = 460m2 Enclosed \ workshop \ for \ heave \ duty \ industrial \ machinery, \ with \ production \ manager \ offices, \ staff \ offices, \ the \ the$ staff bathrooms and storage facilities. Front roll up shatter door as sell as side entrance with 4m high roll up shutter door. Office and storage space approximately 100m2