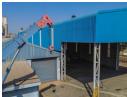

The Property:

- Land Size = 3706m2Industrial zonedRegistered in a CC

- Sale of membership is an option.

(Approximate sizes)

- Office block = 150m2 includes bathroom, kitchenette, 3 large offices, reception, and staff bathrooms Aircons
- $\bullet \ Workshop \ 1 = 460m2 Enclosed \ workshop \ for \ heave \ duty \ industrial \ machinery, \ with \ production \ manager \ offices, \ staff \ offices, \ the \ the$ staff bathrooms and storage facilities. Front roll up shatter door as sell as side entrance with 4m high roll up shutter door. Office and storage space approximately 100m2