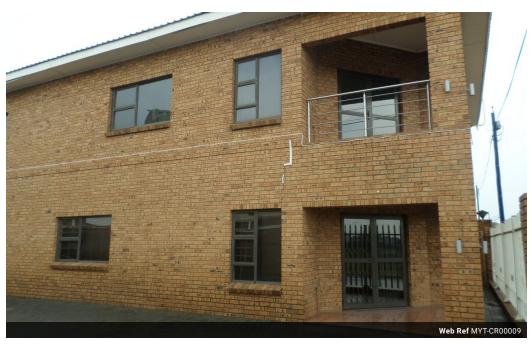

738m2 GLA on 902m2 land
Double story – fully walled, paved and secured. Motorized motor gate. Face brick and low maintenance. Equipped with air conditioners, Temperature controlled air conditioning, security guard house with toilet, alarm systems and beams. 8 Carports and other open parking. Pre-paid meter.

## Features

Zonina Commercial

| Interior         |     | Exterior             |   | Sizes      |       |
|------------------|-----|----------------------|---|------------|-------|
| Air Conditioning | Yes | Covered Parking Bays | 8 | Floor Size | 738m² |
| Power 3 Phase    | Yes | Open Parking Bays    | 4 | Land Size  | 902m² |