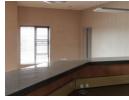

- Entrance and large reception area. Large open plan office for 6 people.

- Kitchen and bathrooms. His and hers and
  Large storage area to be used for storage linked to the dispatched area.
  The building has one spacious dispatch with it's own roll up door to make workflow as easy as possible.