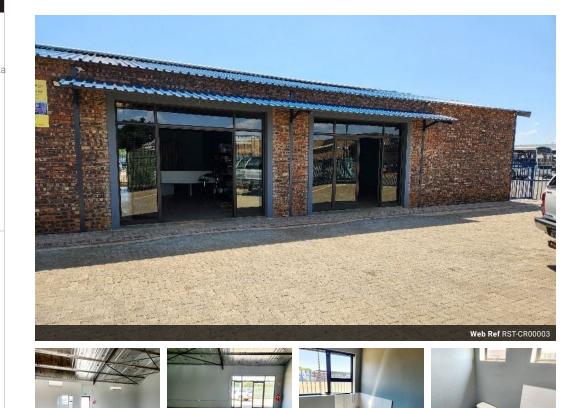

## 120m<sup>2</sup> Office To Let in Northam

Yes

Commercial Property

Floor Size120 m<sup>2</sup> Office / Shop Space to Let 120 sqm offices / Shop to let in town.

Very popular area, with lots of office space to utilize. Equipped with air conditioning. Prepaid power "Solar". Water is included in the rental. Electrical fencing with remote sliding gate. Rental is also inclusive of VAT.

## Features

Zoning Commercial

Interior Air Conditioning Exterior Covered Parking Bays 2 **Sizes** Floor Size Land Size

120m<sup>2</sup> 1,250m<sup>2</sup>