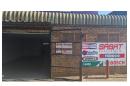

## Commercial retail space to rent.

Commercial retail space to rent.

Current business is a motor spares shop. Ideal for any similar retail business. On the premises is a Tyre fitment and a general dealer. No such 2nd retail shop will be allowed.

Close to R59, just off Johan Le Roux at a busy crossing with Morris and Cypress roads.

Opposite Caltex Garage. Very visible. (No Liqoure store allowed on premises)

Rates, water and electricity additional to rent. Electricity is pre-paid.
Average Monthly utilities approximately R2500 Long term rental available.