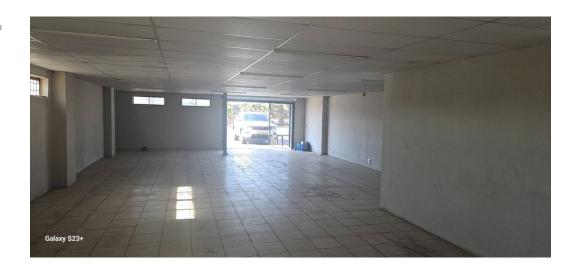

## Commercial retail space to rent.

Commercial retail space to rent.

Current business is a motor spares shop. Ideal for any similar retail business. On the premises is a Tyre fitment and a general dealer. No such 2nd retail shop will be allowed.

Size under roof is approximately 120m2.

Neels Potraieter registered with the PPRA as a Principal Property Practitioner under Real Royal Commercial Properties (Ptv) I td t/a

## Features

Zoning Commercial

Sizes

Floor Size 120m² Land Size 2,784m²