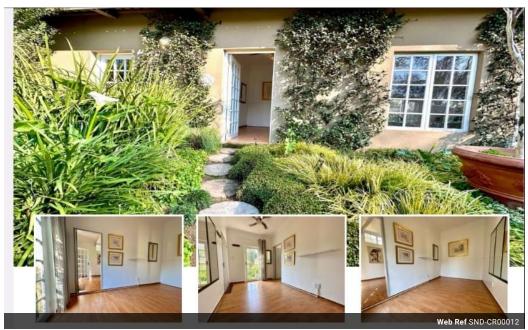

## Office To Let in Orchards

Welcome to an exceptional commercial opportunity in the vibrant neighborhood of Orchards, Johannesburg. This versatile 53-square-meter commercial space on Oaklands Road offers a dynamic layout, ideally suited for various business endeavors. With three distinct sections, this property is ready to accommodate your unique business needs.

## Key Features:

- 1. Fitness Studio (Approx. 30 Square Meters):
  The larger section of this commercial space, spanning approximately 30 square meters, is perfect for establishing a fitness studio. The open layout provides ample room for exercise equipment, classes, and fitness enthusiasts.
- Large windows allow for abundant natural light, creating an inviting and motivating atmosphere for your clients.