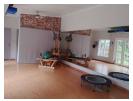

## Key Features:

- 1. Fitness Studio (Approx. 30 Square Meters):
  The larger section of this commercial space, spanning approximately 30 square meters, is perfect for establishing a fitness studio. The open layout provides ample room for exercise equipment, classes, and fitness enthusiasts.
- Large windows allow for abundant natural light, creating an inviting and motivating atmosphere for your clients.