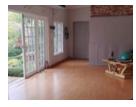

## Key Features:

- 1. Fitness Studio (Approx. 30 Square Meters):
  The larger section of this commercial space, spanning approximately 30 square meters, is perfect for establishing a fitness studio. The open layout provides ample room for exercise equipment, classes, and fitness enthusiasts.
- Large windows allow for abundant natural light, creating an inviting and motivating atmosphere for your clients.