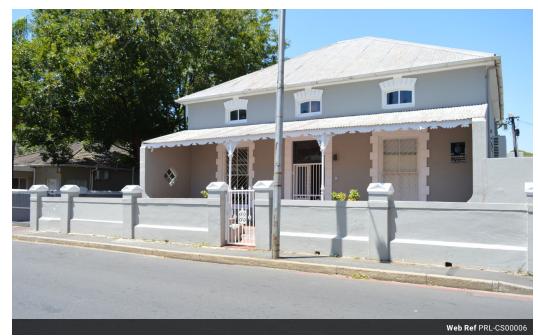

## Commercial Property for sale in Paarl Central

Commercial Property for Sale in Central Paarl

Experience the charm of a meticulously restored commercial property featuring a historic facade. This versatile space offers the unique opportunity to accommodate two distinct businesses.

Highlighted features:

Executive Elegance: Two executive offices complemented by a spacious open-plan reception, a well-appointed boardroom, and an additional office.

Functional Amenities: Equipped with a kitchen and bathroom for convenience.

Organized Storage: A dedicated filing or storage room ensures efficient organization.

Versatile Workspace: Six workspaces, three bathrooms, and two kitchens provide flexibility within the property's footprint.