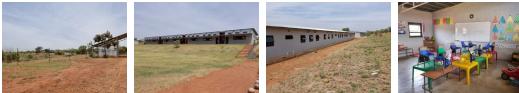

The school property is 8Ha

It is full title (registered in a Pty)

Private school

The school has been running for the last 12 years, is fully registered with the education department, and is currently undergoing our Umalusi accreditation

The size of the buildings is 1014m2

The field although not fully planted is the size of around 2 rugby fields

The school is currently 100% off-grid with its own solar and water - the buyer will need to drill a borehole on the property, as the one they currently using is on private property.