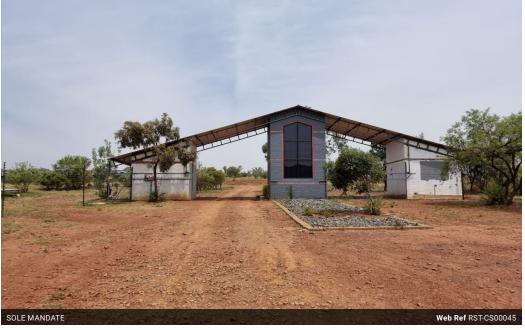

## 1,014M<sup>2</sup> SCHOOL FOR SALE CLOSE TO MOOINOOI

1,014M<sup>2</sup> SCHOOL FOR SALE CLOSE TO MOOINOOI

This unique opportunity to own a school doesn't come every day. It is situated just 1 and a half hours away from Randburg or Pretoria and 40 minutes from Rustenburg. Nearby towns are Buffelspoort, Marikana and Mooinooi

The school property is 8Ha

It is full title (registered in a Pty)

Private school

The school has been running for the last 12 years, is fully registered with the education department, and is currently undergoing our Umalusi accreditation

The size of the buildings is 1014m2

The field although not fully planted is the size of around 2 rugby fields

The school is currently 100% off-grid with its own solar and water - the buyer will need to drill a borehole on the property, as the one they currently using is on private property.

### Features

Zoning Commercial

Sizes

Floor Size Land Size 1,014m² 8Ha

Extras

100% Off the grid with Solar and water