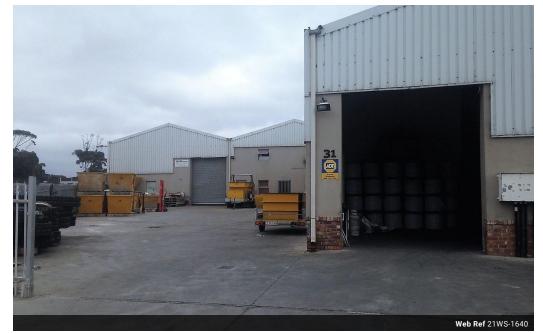

## 776m<sup>2</sup> Warehouse For Sale in Killarney Gardens

Calling investors. 3 units, 1 erf in Killarney Gardens, Racing Park. Aprox erf size of 1186m2 and the units are 226, 260 and 286m2 under roof. Currently tenanted, each units consist of a warehouse portions, office component, kitchen and bathrooms. Ample secure parking behind the gate. 2min drive from the N7, this is a great location.

## Features

Zoning Commercial

Exterior Open Parking Bays 10 Sizes Floor Size Land Size

776m<sup>2</sup> 1,186m<sup>2</sup>

https://www.century21.co.za