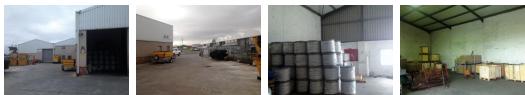

## 776m<sup>2</sup> Warehouse For Sale in Killarney Gardens

Calling investors. 3 units, 1 erf in Killarney Gardens, Racing Park. Aprox erf size of 1186m2 and the units are 226, 260 and 286m2 under roof. Currently tenanted, each units consist of a warehouse portions, office component, kitchen and bathrooms. Ample secure parking behind the gate. 2min drive from the N7, this is a great location.

## Features

Zoning Commercial

Exterior Open Parking Bays 10 Sizes Floor Size Land Size

776m<sup>2</sup> 1,186m<sup>2</sup>

https://www.century21.co.za