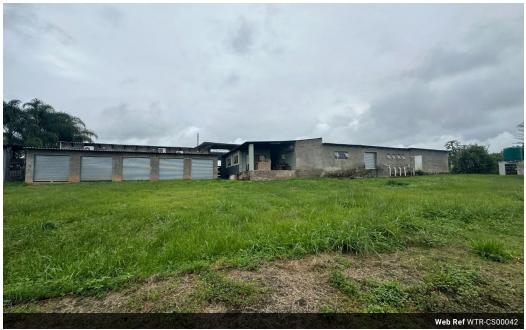

## PRIME LOCATION - COMMERCIAL PROPERTY FOR SALE

COMMERCIAL PROPERTY FOR SALE

PRIME LOCATION - Directly next to the R40

Situated 8.5km from Hazyview and 38km from White River. 62km to Skukuza Rest Camp

See the endless income generating opportunities for this property.

4443 m² - Frf

+-772 m<sup>2</sup> - Buildings (Plus 336 m<sup>2</sup> underroof parking)

\*Office Space

\*Workshop Space (Endless Potential)

\*Kitchen (On-site Take-away Potential)
\*Showrooms (Can be used for Car Dealership)

\*3 x Shops (Retail Shop potential)

\*5 x Storage Units (Rental Income Potential)

\*Small Bachelors Flat / Staff Accommodation / On-site Security Accommodation

## Features

**Zoning** Commercial

 Interior
 Exterior
 Sizes

 Power 3 Phase
 Yes
 Covered Parking Bays
 10
 Floor Size
 772m²

 Open Parking Bays
 20
 Land Size
 4,443m²