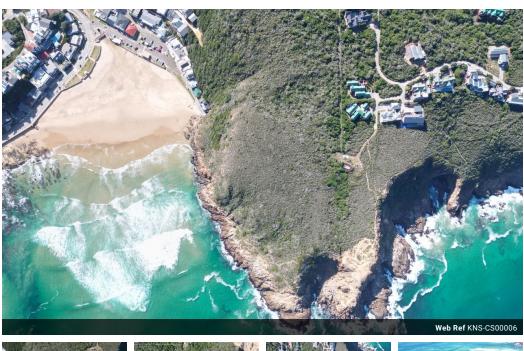

## OCEAN VIEWS AT YOUR DOORSTEP

This is a one of a kind investment opportunity with breathtaking views situated in Herold's Bay!

Unspoiled quaint coastal village situated just 15km outside of George. Within driving distance from two renowned golf courses, Fancourt and Oubaai. This location is perfect for the avid golfer or fisherman.

Also has a lovely little stretch of beach accompanied by beautiful rock pools perfect for swimming, snorkeling and surfing.

This farm is nestled on a 3,4ha piece of vacant land situated on the ridge just above the Herold's Bay Village Don't miss this opportunity of a lifetime.

## Features

Zoning Commercial

Sizes

Land Size 34,249m<sup>2</sup>