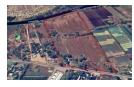

## Prime 22ha Development Land with River Frontage - Ideal for a Prestigious Estate

Welcome to the prime opportunity of a lifetime! We present to you a 22-hectare development land, nestled just outside the vibrant town of Brits, North West. Embraced by the serene beauty of nature, this property is a true gem that borders on the picturesque Crocodile River, offering a serene and idyllic setting for your ambitious development dreams.

Set within a strategic location, this expansive land parcel is already zoned for Residential 2 and Business rights, offering a versatile canvas for an array of development ventures. Moreover, a dedicated section boasts zoning for a fueling station, enhancing the prospect of a multi-faceted, income-generating development.