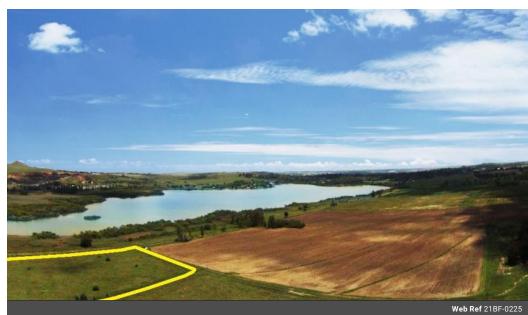

## 32m² Farm For Sale in Bethlehem Rural

The property is situated in the south of Bethlehem Airport. The site borders onto the proposed Bethlehem bypass, which is situated to the North-east of the site. The farm comprises of 32,7725 hectares and is relatively flat. The area is designed for group housing, estates, residential purposes and small holdings.