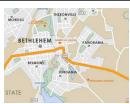

## 32m² Farm For Sale in Bethlehem Rural

The property is situated in the south of Bethlehem Airport. The site borders onto the proposed Bethlehem bypass, which is situated to the North-east of the site. The farm comprises of 32,7725 hectares and is relatively flat. The area is designed for group housing, estates, residential purposes and small holdings.