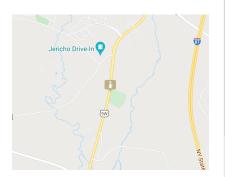

## 32m² Farm For Sale in Bethlehem Rural

The property is situated in the south of Bethlehem Airport. The site borders onto the proposed Bethlehem bypass, which is situated to the North-east of the site. The farm comprises of 32,7725 hectares and is relatively flat. The area is designed for group housing, estates, residential purposes and small holdings.