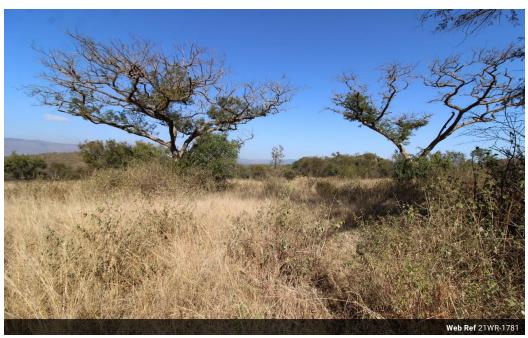

## 18Ha Farm For Sale in Barberton

This almost 19 HA Farm has so much potential and waiting for the right person to bring life to it. Situated right next to the R40 and about 15 minutes' drive from Barberton and 25 minutes' drive to Westend Shopping Centre

Maybe you want to farm with Macadamias, Citrus, or livestock? Maybe you want to give new life to the historical looking shop on the property and supply all farmers and workers in the area with daily necessities and groceries? Or you want to open some sort of a depo beneficial to the surrounding farmers?

The property borders the river at the bottom and can be utilized as a potential picnic spot or some getaway weekend retreat, while the rest of the property can be converted to a recreational park?

What about a truck stop?