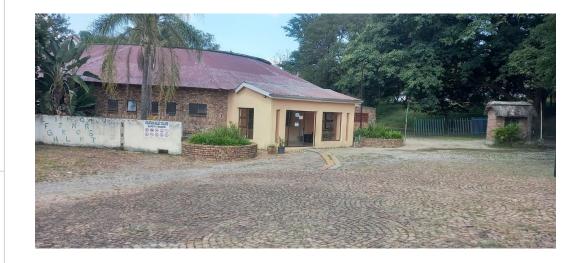

## 25.9798 hectare Investment property, school shops Badplaas

25.9798 hectare Investment property a few hundred meters from Badplaas Forever Resort

Consisting of 5 shops with good visibility from road 1x restaurant

1x nursery 1 x school with 146 students with a 92 percent pass rate

Hostel accommodation for students and multiple rondels to hire out or use as a lodge

There is a river running through the property with 75 percent water rights from the river

To be able to do some farming or cash crops Some of the buildings need some renovations and fixing up

This unique property with so much potential is a must view for an investor

- 5 room boy hostel 5 room girl hostel
- 2 bedroom house
- 12 rondavel s for accomadtion 3 houses that can be renovated