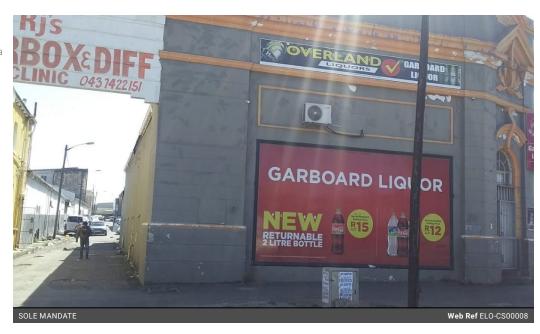

## 2,000m<sup>2</sup> Retail For Sale in North End

Industrial / Commercial Property in North End R7 500 000

This property is conveniently situated , has brilliant visibility; and consists of liquor retail/wholesale, a huge warehouse for storage, 2 car workshops and 31 residential rooms.

Building size 2000 sqm Land size 2584 sqm

A great investment with long standing tenants!!