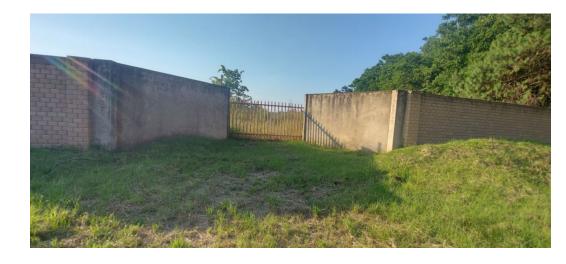

## R0 per m<sup>2</sup>

Gross Monthly Rental R23,000 Excl. VAT

Just listed. 3,4 Hectare vacant land with a strong borehole.

3,4 Hectare of arable, agricultural vacant land, ready to be developed for generating passive income. The property is right next to the Plaston road, making access easy. The property is walled and fenced, with two gated entrances . A strong borehole could be