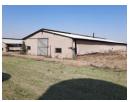

VIEW BY APPOINTMENT

6 large Chicken houses for 18 000 chickens.

Walk-in fridge Cattle kraal OLD farmhouse with 4 bedrooms. 330m2 STOREROOM Various outside buildings 3 boreholes, one equipped. Partially fenced. 3 phase electricity Situated on Tar road