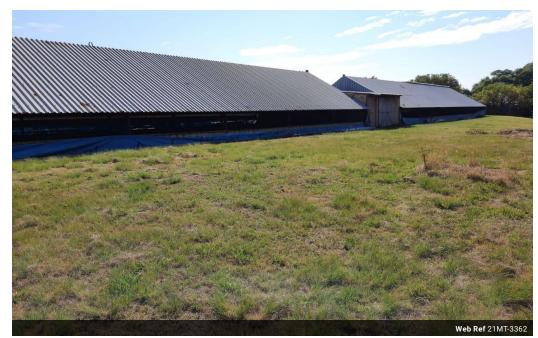

VIEW BY APPOINTMENT

6 large Chicken houses for 18 000 chickens.

Walk-in fridge Cattle kraal OLD farmhouse with 4 bedrooms. 330m2 STOREROOM Various outside buildings 3 boreholes, one equipped. Partially fenced. 3 phase electricity Situated on Tar road