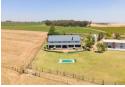

# Farm/ Small Holding in Wellington Winelands

Joint Mandate, farm/ Small Holding in Wellington Winelands

### Property Overview:

- Size: 21.2 hectares, ample water rights and borehole
- Well-maintained fences

- Ideal setup for feedlot (suitable for cattle or sheep)
  Cottage with 2 bedrooms, available for rent
  Multipurpose shed suitable for weddings or private functions

#### Land Features:

- 21 hectares of prime agricultural land
- Fertile soil suitable for various crops or livestock
  Well-maintained fencing ensuring security and ease of management
  Big open shed for trucks and farming implements 30 x 15 meters with container storage room area.