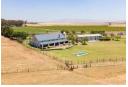

# Farm/ Small Holding in Wellington Winelands

Joint Mandate, farm/ Small Holding in Wellington Winelands

### Property Overview:

- Size: 21.2 hectares, ample water rights and borehole
- Well-maintained fences

- Ideal setup for feedlot (suitable for cattle or sheep)
  Cottage with 2 bedrooms, available for rent
  Multipurpose shed suitable for weddings or private functions

#### Land Features:

- 21 hectares of prime agricultural land
- Fertile soil suitable for various crops or livestock
  Well-maintained fencing ensuring security and ease of management
  Big open shed for trucks and farming implements 30 x 15 meters with container storage room area.