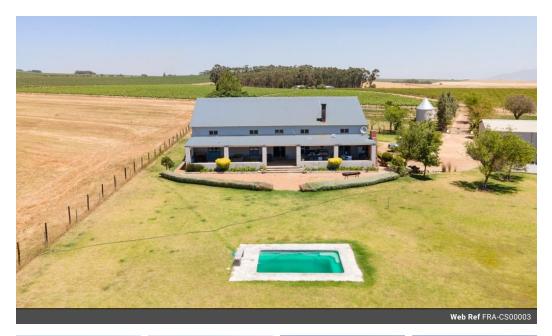

# Farm/ Small Holding in Wellington Winelands

Joint Mandate, farm/ Small Holding in Wellington Winelands

### Property Overview:

- Size: 21.2 hectares, ample water rights and borehole
- Well-maintained fences

- Ideal setup for feedlot (suitable for cattle or sheep)
  Cottage with 2 bedrooms, available for rent
  Multipurpose shed suitable for weddings or private functions

#### Land Features:

- 21 hectares of prime agricultural land
- Fertile soil suitable for various crops or livestock
  Well-maintained fencing ensuring security and ease of management
  Big open shed for trucks and farming implements 30 x 15 meters with container storage room area.