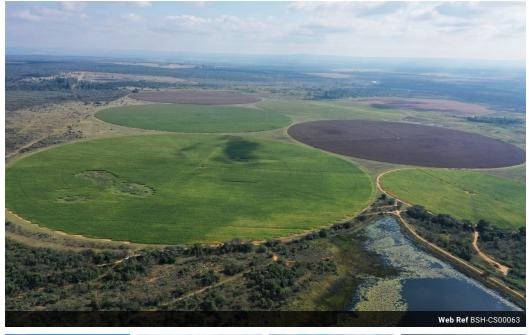

#### A PRIME IRRIGATION FARM WITH WATERRIGHTS AND MORE THAN 5KM MOGOL RIVER FRONTAGE.

It's not often that a prime property of this magnitude comes on the market. This 1388 HA farm consists of 3 portions, offering more than 5 km of river frontage onto the Mogol River with registered water-rights for irrigations for more than 500Ha and 10km of boundary fencing.

There are 5 equipped boreholes whilst irrigation water is pumped from the river as well as from 3 storage dams. 5 Pump stations that support effective water reticulation from the river and dams. There are 12 fully established irrigation circles and 9 equipped with pivots.

In the past this farm used to grow potatoes, beans, maize, peanuts, but can also be considered for citrus, pecan nuts and blue berries, as the climate and region is very suitable for such

20