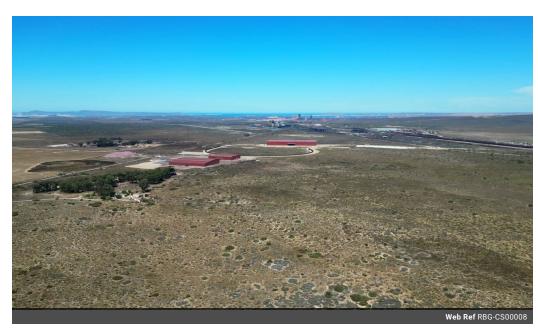

## Incredible Investment Opportunity in Saldanha Bay

Own a strategically located 178-hectare farm positioned within the Saldanha Bay industrial corridor.

This prime property boasts exceptional access, featuring:

\* 2.2km of rail frontage

\* Borders Saldanha freight road
Ideal for a multitude of industrial applications, including:

\* Container depot

\* Green energy generation

\* Mineral storage facility
Situated in a thriving industrial hub:

\* Close proximity to Saldanha Steel and Namaqua Sands

\* Major steel and manganese mining area

- \* Major steel and manganese mining area

All serious offers will be considered.

Don't miss out on this incredible investment opportunity!