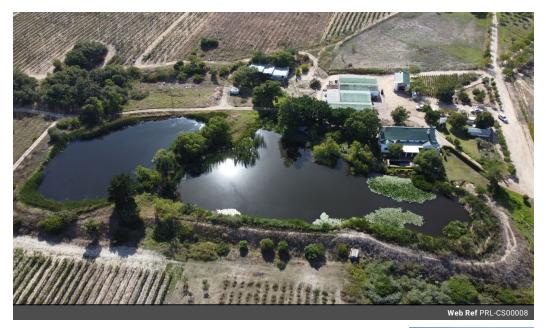

33Ha Farm For Sale in Paarl Rural

MOOIBLY WINE AND GUEST FARM FOR SALE - PAARL

Nestled at the base of the majestic Drakenstein Mountain, this exceptional wine and guest estate in Paarl epitomizes the epitome of luxury living fused with agricultural charm.

Spanning an expansive 33 hectares of prime land, this estate boasts a thriving vineyard spread across 7 hectares, meticulously cultivated under drip irrigation. With a diverse array of cultivars including Cabernet Sauvignon, Shiraz, Malbec, Tannat, Chenin Blanc, and Chardonnay, it promises a rich harvest and a palette of fine wines to delight the senses.