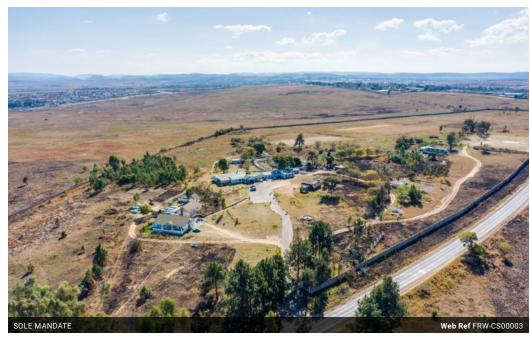

## 25Ha Vacant Land For Sale in Diepsloot

SOLE/EXCLUSIVE MANDATE!

Development Opportunity on a 25 HA Land

Seize the remarkable chance to invest in an expansive 25-hectare parcel of land poised for development. Nestled in a highly sought-after location adjacent to Summit Road, this property extends the burgeoning neighborhood of Diepsloot and offers an unparalleled prospect for visionary developers.

Positioned along Mnandi Road, in proximity to Riversands, the property boasts excellent connectivity to key arterial routes linking Pretoria, Centurion, Midrand, and Fourways. Notably, it enjoys convenient accessibility to renowned establishments such as KFC, McDonald's, and Makro, while being a mere 10-minute drive from Fourways Shopping Mall and Dainfern Square. The area is