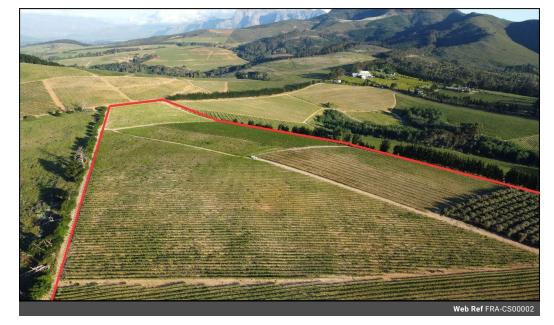

### Exquisite Wine Farm with Endless Potential in Klapmuts

#### JOINT MANDATE :

Discover the opportunity of a lifetime with this fully operational wine farm, spanning 28 hectares in the picturesque Klapmuts area of the Cape Winelands. (No Wine Cellar).

With approximately 22 hectares of meticulously tended wine grapes, 1 hectare of peach orchards, and 1 hectare dedicated to thriving productive olive trees, this property embodies the essence of South African viticulture.

#### Key Features:

1. Location:

• Located just outside the urban edge, offering the potential for future zoning and development opportunities.

#### 2. Diverse Agriculture:

• A harmonious blend of vineyards, fruit orchards, and olive groves for a well-rounded agricultural experience.

3. Accommodation: